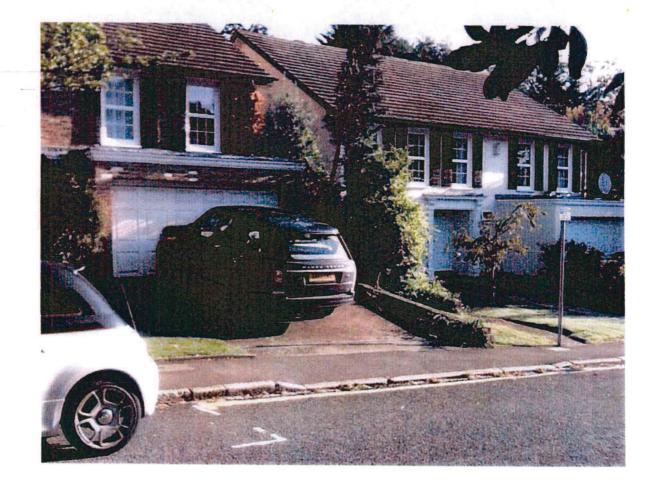

# Item 7. Land at rear of 7 Somerset Road Wimbledon SW19 (15/P1707)(Village Ward).

1 late representation received enclosing photographs of Lincoln Avenue (attached).

<u>Drawing numbers (page 51)</u> Substitute 0193\_p101g with 0193\_p101h, 0193\_p102h with 0193\_p102j, 0193\_sk059 B with 0193\_sk059 C

Sue, Sabah,

I would be grateful if you could arrange for the attached photographs to be distributed to the Councillors and available to be shown to them at this evening's meeting, showing the street scene on Lincoln Avenue.

http://planning.merton.gov.uk/MVM.DMS/Planning%20Application/1000081000/1000081345/13P2414\_C ommittee%20Additional%20Information.pdf

Kind regards

Tom

LAND R/O ROAD 7 SOMERSET