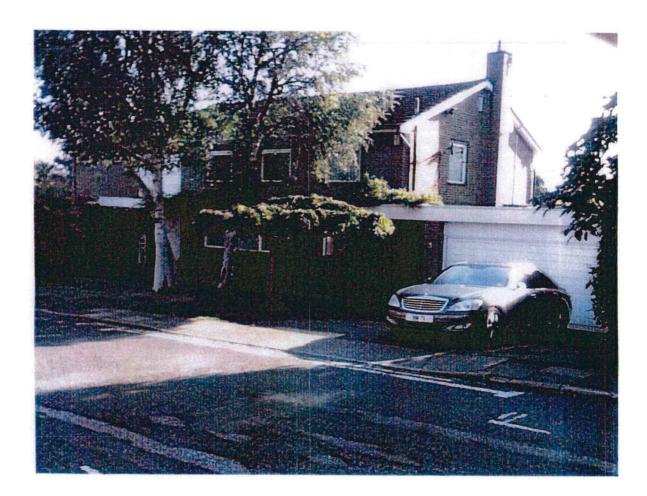

# Item 7. Land at rear of 7 Somerset Road Wimbledon SW19 (15/P1707)(Village Ward).

1 late representation received enclosing photographs of Lincoln Avenue (attached).

<u>Drawing numbers (page 51)</u> Substitute 0193\_p101g with 0193\_p101h, 0193\_p102h with 0193\_p102j, 0193\_sk059 B with 0193\_sk059 C

Sue, Sabah,

I would be grateful if you could arrange for the attached photographs to be distributed to the Councillors and available to be shown to them at this evening's meeting, showing the street scene on Lincoln Avenue.

http://planning.merton.gov.uk/MVM.DMS/Planning%20Application/1000081000/1000081345/13P2414\_C ommittee%20Additional%20Information.pdf

Kind regards

Tom

LAND R/O ROAD 7 SOMERSET