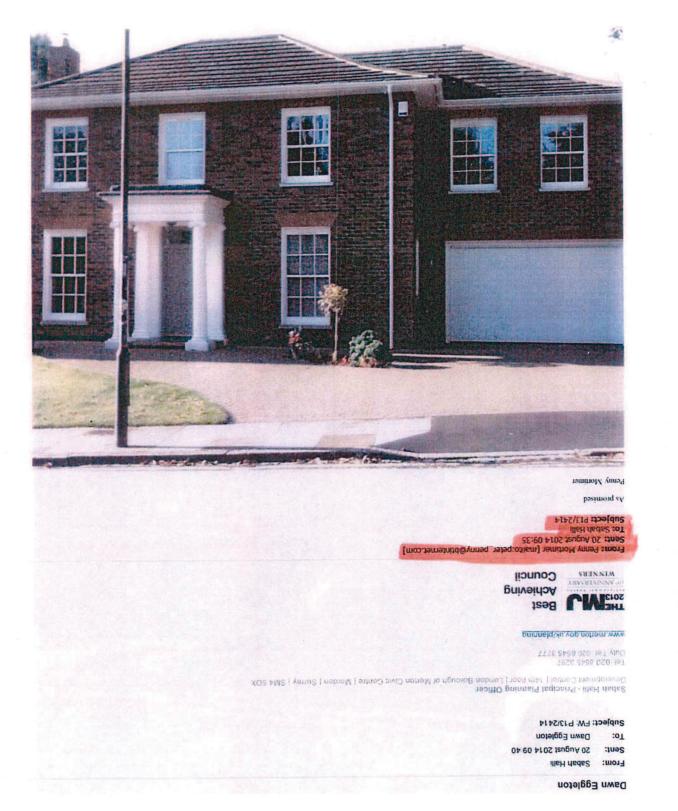

# Item 7. Land at rear of 7 Somerset Road Wimbledon SW19 (15/P1707)(Village Ward).

1 late representation received enclosing photographs of Lincoln Avenue (attached).

<u>Drawing numbers (page 51)</u> Substitute 0193\_p101g with 0193\_p101h, 0193\_p102h with 0193\_p102j, 0193\_sk059 B with 0193\_sk059 C

Sue, Sabah,

I would be grateful if you could arrange for the attached photographs to be distributed to the Councillors and available to be shown to them at this evening's meeting, showing the street scene on Lincoln Avenue.

http://planning.merton.gov.uk/MVM.DMS/Planning%20Application/1000081000/1000081345/13P2414\_C ommittee%20Additional%20Information.pdf

Kind regards

Tom

LAND R/O ROAD 7 SOMERSET